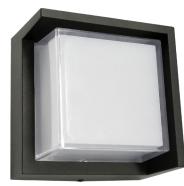

#### Other Models:

• 12W | 650LM | LRS-H-MCT-C90-WH

• 12W | 650LM | LRS-H-MCT-C90-BK

Phone: (877) 805-2252 | Fax: (877) 805-2252 www.westgatemfg.com | www.westgatecontrols.co

Ideal for general site lighting, loading docks,

#### **Other Models:**

LRS-H-MCT-C90-BR

LRS-H-MCT-C90-WH