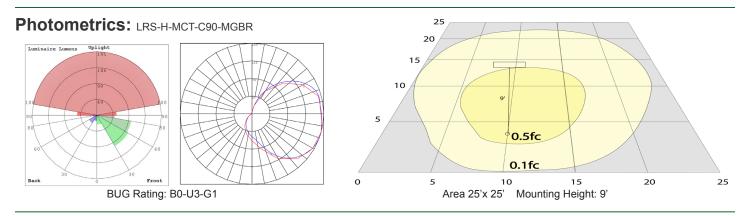

#### **Other Views:**

Performance Table: LRS-H-MCT-C90-MGBR

| MODEL NO.          | Wattage | Voltage | Lumens | Color Temp.             | BUG Rating | LPW |
|--------------------|---------|---------|--------|-------------------------|------------|-----|
| LRS-H-MCT-C90-MGBR | 12W     | 120V    | 650LM  | 3000K<br>4000K<br>5000K | B0-U3-G1   | 54  |