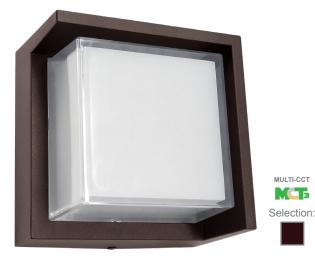

# LRS SERIES Outdoor Lighting

LRS-H-MCT-C90-MGBR

LED Non-Cutoff Wall Pack with Photocell is ideal for general site lighting, loading docks, doorway, pathway and parking areas.

### eatures

- Back plate: Die-cast aluminum
- Polycarbonate Lens

e<mark>s</mark>tga

6 3/4"(L) x 6 3/4"(W) x 4"(H)

7-Year Warranty

Lighting:

•

Multi CCT Switch is Inside Fixture

Total Lumens: 650LM

Beam Angle: 90° x 110°

Rated life: 70,000 Hrs

**Applications:** 

Color Temperatures: 3000K/ 4000K/ 5000K

Color Rendering Index: CRI ≥ 90

doorway, pathway and parking areas.