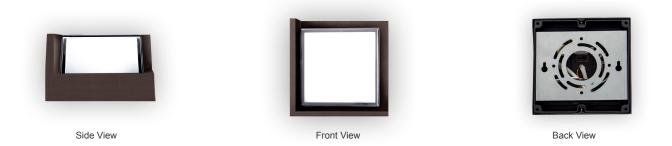

#### **Other Views:**

Performance Table: LRS-H-MCT-C90-MGBR

| MODEL NO.          | Wattage | Voltage | Lumens | Color Temp.             | BUG Rating | LPW |
|--------------------|---------|---------|--------|-------------------------|------------|-----|
| LRS-H-MCT-C90-MGBR | 12W     | 120V    | 650LM  | 3000K<br>4000K<br>5000K | B0-U3-G1   | 54  |