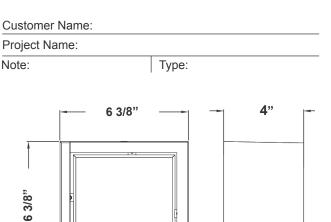

### eatures

- Back plate: Die-cast aluminum
- Polycarbonate Lens

e<mark>s</mark>tga

6 3/4"(L) x 6 3/4"(W) x 4"(H)

7-Year Warranty

Lighting:

•

Multi CCT Switch is Inside Fixture