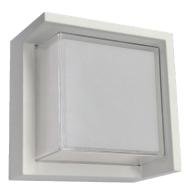

#### Other Models:

• 12W | 650LM | LRS-H-MCT-C90-WH

• 12W | 650LM | LRS-H-MCT-C90-BK

Phone: (877) 805-2252 | Fax: (877) 805-2252 www.westgatemfg.com | www.westgatecontrols.co

Ideal for general site lighting, loading docks,

#### **Other Models:**

LRS-H-MCT-C90-BR

LRS-H-MCT-C90-WH